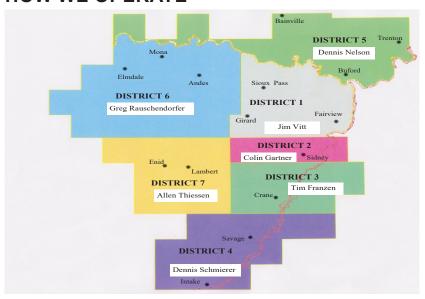

# **HOW WE OPERATE**

LYREC service territory is divided into seven districts and governed by LYREC's board of directors, who are elected by the membership.

Directors are elected for a term of three years. For a more detailed desciption on voting districts, see Article III in LYREC Bylaws.

### **BOARD OF DIRECTORS**

Chairman
Vice Chairman
Secretary-Treasurer

Colin Gartner
Dennis Nelson
Jim Vitt
Tim Franzen