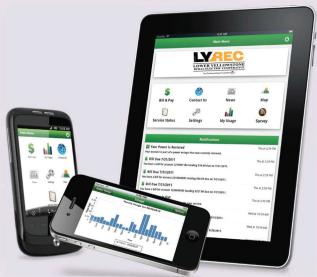

## **Log On Your Way**

Whether it's on a PC, a smartphone or a tablet, LYREC Members can access their account information anywhere they go!

Available on IOS7.0 and above (iPhone & iPad) and Android 3.1 and above (smartphones or tablets). Just look for SmartHub (all one word) at one of these shops. If duplicate apps appear, the correct app is provided by our partner, National Information Solutions Cooperative. All critical information is encrypted in every transaction run and no personal information is stored on your mobile device. Mobile devices do offer you the ability to store your login information for apps installed on the device. If you choose to store your login information, any person who has access to your mobile device will be able to access your account.

Feel the power of data in your hands with SmartHub mobile and Web apps. SmartHub allows you to manage your account right from your mobile device.

# SAFE SECURE CONVENIENT

Lower Yellowstone Electric Cooperative is excited to introduce Smart-Hub--a new tool that puts the power of data in your hands. This FREE service will allow you to access billing and account information and to manage your account from the convenience of your smartphone, tablet, or PC.