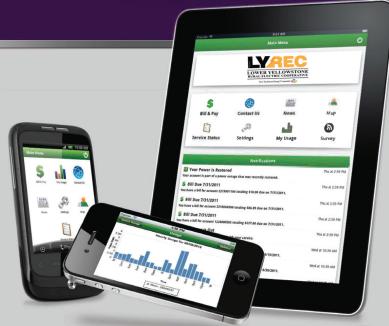

## **Log On Your Way**

Whether it's on a PC, a smartphone or a tablet, LYREC Members can access their account information anywhere they go!

Available on IOS7.0 and above (iPhone & iPad) and Android 3.1 and above (smartphones or tablets). Just look for SmartHub (all one word) at one of these shops. If duplicate apps appear, the correct app is provided by our partner, National Information Solutions Cooperative. All critical information is encrypted in every transaction run and no personal information is stored on your mobile device. Mobile devices do offer you the ability to store your login information for apps installed on the device. If you choose to store your login information, any person who has access to your mobile device will be able to access your account.

Feel the power of data in your hands with SmartHub mobile and Web apps. SmartHub allows you to manage your account right from your mobile device.

powered by

Manage your Lower Yellowstone Electric account right from your smart phone or tablet with SmartHub.

- View your bills.
- Pay your bill.
- Set up recurring & stored payments.
- Manage your account.
- Communicate directly with the Cooperative.