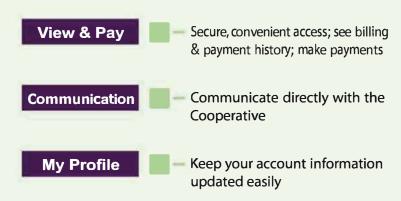

powered by

Manage your Lower Yellowstone Electric account right from your smart phone or tablet with SmartHub.

- View your bills.
- Pay your bill.
- Set up recurring & stored payments.
- Manage your account.
- Communicate directly with the Cooperative.