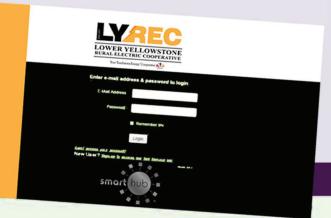

Current E-Bill users: You will still use the same e-mail and password that you have always used, but the login screen will look like the one to the right. If you have your login page bookmarked, be sure to update your bookmark the first time you login to SmartHub. You will also need to add the following e-mail to your approved e-mail list: No-reply@lyrec.com.